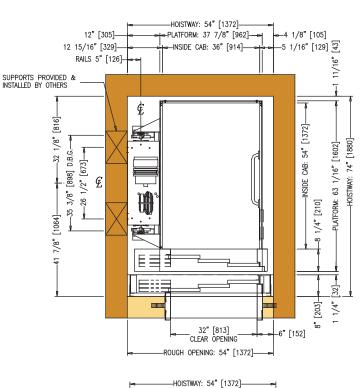

#### Automatic Three (3) Speed Sliding Doors

- 750 lbs (340 kg) Capacity
- 220V / 1ph / 60Hz.
- Single Automatic Operation
- Broken Cable Safety Device
- GT-EZPERLA<sup>™</sup> PLC Control with Tape Reader
- 8" (203 mm) Pit Depth Only
- 108" (2743 mm) Standard Overhead
- Soft Start, Soft Stop
- Safety Device
- Emergency Stop Button and Emergency Alarm Button
- Emergency Pit Switch
- Illuminated LED Buttons