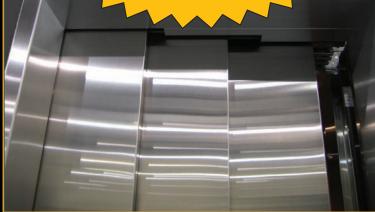

#### Automatic Three (3) Speed Sliding Doors

- 750 lbs (340 kg) Capacity
- 220V / 1ph / 60Hz.
- Single Automatic Operation
- Broken Cable Safety Device
- GT-EZPERLA<sup>™</sup> PLC Control with Tape Reader
- 8" (203 mm) Pit Depth Only
- 108" (2743 mm) Standard Overhead
- Soft Start, Soft Stop
- Safety Device
- Emergency Stop Button and Emergency Alarm Button
- Emergency Pit Switch
- Illuminated LED Buttons

#### Standard **GT EZ-Entrances**<sup>™</sup> Passenger type

- Three (3) Speed Sliding Doors
- 1 1/2 Hr UL/ ULC Fire Rated Entrances Assembly
- Sill Mounted Spring Door Closers
- Bolted Frame Three Pieces Knock Down
- · Square Profile Design 2" Jamb & Head Jamb Face