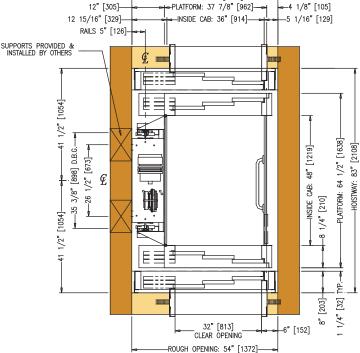

#### Automatic Three (3) Speed Sliding Doors

- 750 lbs (340 kg) Capacity
- 220V / 1ph / 60Hz.
- Single Automatic Operation
- Broken Cable Safety Device
- GT-EZPERLA<sup>™</sup> PLC Control with Tape Reader
- 8" (203 mm) Pit Depth Only
- 108" (2743 mm) Standard Overhead
- Soft Start, Soft Stop
- Safety Device
- Emergency Stop Button and Emergency Alarm Button
- Emergency Pit Switch
- Illuminated LED Buttons

#### **Cab Features**

- 6'-8" (2032) mm Cab Height
- Two (2) Standard Cab Wall Colors
- Stainless Steel Satin Car Operating Panel
- Solid Ceiling with Incandescent Pot Lights
- Stainless Steel Satin Tubular Handrail

#### Standard **GT EZ-Entrances**<sup>™</sup> Passenger type

- Three (3) Speed Sliding Doors
- 1 1/2 Hr UL/ ULC Fire Rated Entrances Assembly
- Sill Mounted Spring Door Closers
- Bolted Frame Three Pieces Knock Down
- · Square Profile Design 2" Jamb & Head Jamb Face