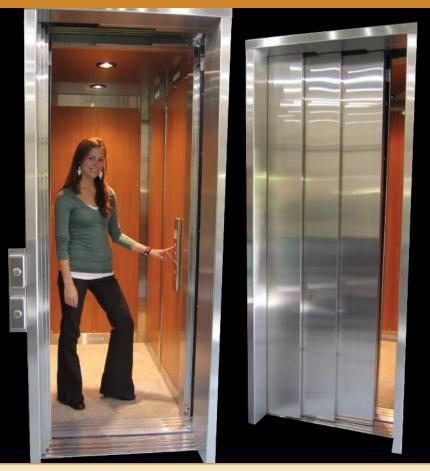

#### **BEST WARRANTY ON THE MARKET**

GT Accessibility, a Division of Global Tardif, in its continuation to provide the Accessibility market with leading-edge technology and products, is proud to introduce its new **New Luxury Residential Lift**, **GT PERLA**<sup>™</sup>. An indoor application full cab, now available with **automatic Three (3) Speed Sliding Doors**! Global Tardif is the first company to offer it as a standard product in North America !

The **GT PERLA**<sup>™</sup> is the right choice for home, building owners, or architects, looking for an architectural, **Luxury**, heavy duty constructed fully automated residential lift.

Global Tardif is pleased to offer two (2) mechanical drive system applications for this **Luxury Home Lift** :

#### **Cab Features**

- 6'-8" (2032) mm Cab Height
- Two (2) Standard Cab Wall Colors
- Stainless Steel Satin Car Operating Panel
- Solid Ceiling with Incandescent Pot Lights
- Stainless Steel Satin Tubular Handrail