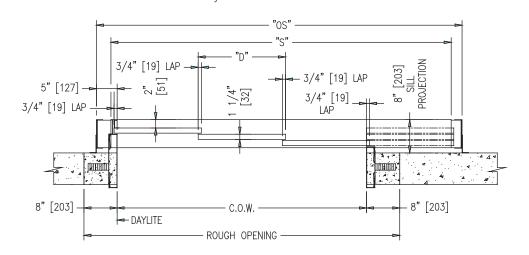

## **Three-Speed Opening doors**

• Conventional (none integral) - without hangers, tracks & closers. - sold separately. Any size from 30" (762 mm) up to 110" (2794 mm) by 120" (3048 mm) high.

C.O.W : Clear Opening Width D : Door width = C.O.W.  $\div$  3 + 1" ( 25 ) \*\* S : Sill length = (C.O.W. x 1 1/3) + 3" (76 mm) OS : Outside strut to strut = (C.O.W. x 1 1/3) + 9 1/2" (241 mm) \*\*\* \*\* To use "D" formula, C.O.W.  $\geqslant$  42" \*\*\* You can only use the OS formula for spring arm closer. For all other closer types or when C.O.W.  $\geqslant$  69", OS formula is to be confirmed. Please contact us for feasibility of a smaller ''OS'' dimension

Typical Plan View