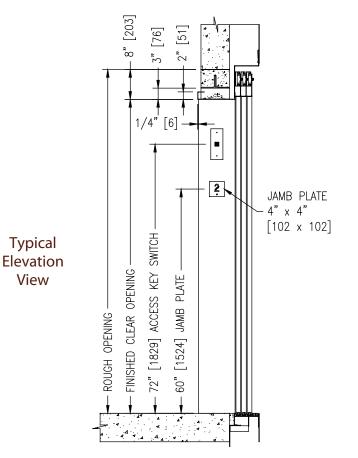

## **Three-Speed Center Opening Doors**

Groupe manufacturier d'ascenseurs

Elevator Manufacturing Group