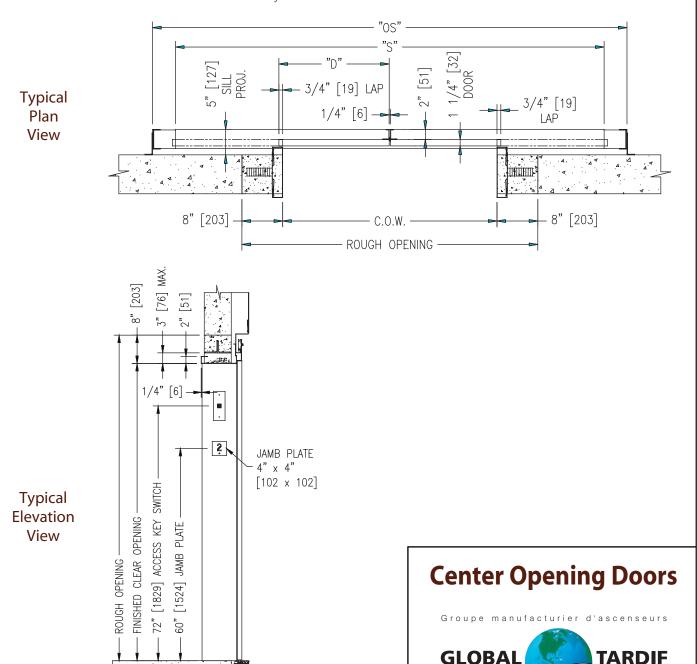

C.O.W : Clear Opening Width D : Door width = C.O.W. 2+5/8" (17 mm) S : Sill length = C.O.W. 2/2+1" (25 mm) OS : Outside strut to strut = C.O.W.  $\times 2/2+1$ " (229 mm) \*\*\*

\*\* To use "OS" formula, C.O.W. ≥ 30"

Please contact us for feasibility of a smaller "OS" dimension

-OPTIONAL

Elevator Manufacturing Group