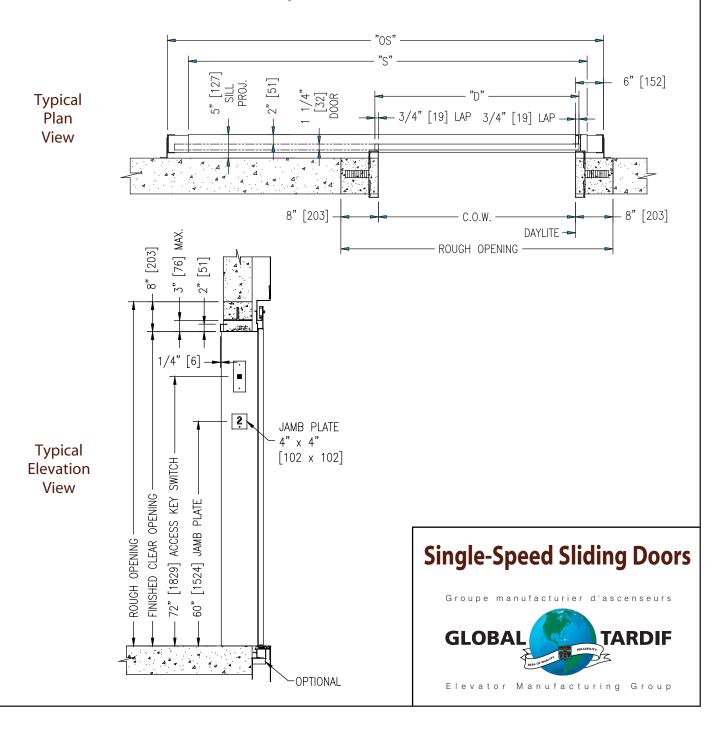

## **Single-Speed Sliding Doors**

- Econo (Integral Type) with hangers, tracks & closers.
   We offer 36" (915 mm) wide by 84" (2134 mm) or 96" (2438 mm) high and 42" (1067 mm) wide by 84" (2134 mm) or 96" (2438 mm) high.
- Conventional (none integral) without hangers, tracks & closers. sold separately. Any size from 22" (559 mm) up to 48" (1219 mm) by 120" (3048 mm) high.

C.O.W : Clear Opening Width
D : Door width = C.O.W. + 1 1/2" (38 mm)
S : Sill length = C.O.W. x 2 + 1" (25 mm)

OS: Outside strut to strut = C.O.W. x 2 + 9" (229 mm) \*\*

\*\* To use "OS" formula, C.O.W. ≥ 22"

Please contact us for feasibility of a smaller "OS" dimension